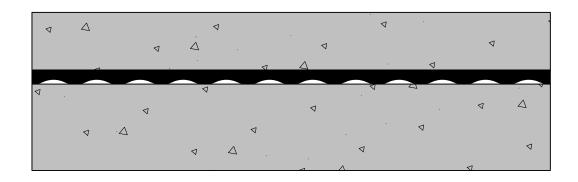

## Assembly

Concrete Slab, 4" (102mm) Regupol Vibration 300, 1" (25mm) Concrete Slab, 6" (152mm)

## **Acoustical Test Assembly**

Test Report no.: NGC 5016060

Test Report no.: NGC 7016088

Drawn by: DLG

Test Date: 5.12.2016

Scale: N/A DWG no.: 1