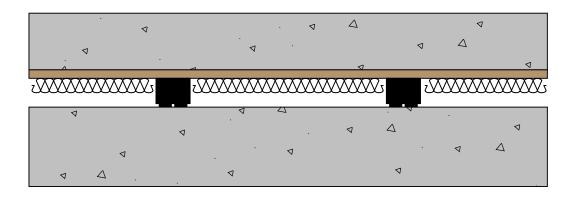

## Assembly

Concrete, 4" (100mm) SoundPanel x4, 2-5/8" (66mm) Concrete, 5-1/2" (140mm)

## **Acoustical Test Assembly**

Test Report no.: ES\_25-H408-42822\_E

Test Report no.:

Drawn by: DLG

Test Date: 3.28.2017

Scale: N/A DWG no.: 1