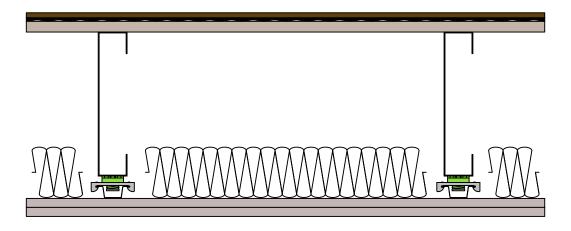

### Assembly

Engineered Hardwood, 3/8" (9mm) Sonus Curve 6, 1/4" (6mm) Magnesium Board, 3/4" (19mm) Steel C-Joist, 10" (254mm) SonusClip Ceiling

## **Acoustical Test Assembly**

Test Report no.: J8051.11-113-11-R0

Test Report no.:

Drawn by: DLG

Test Date: 6.24.2019

Scale: N/A DWG no.: 1