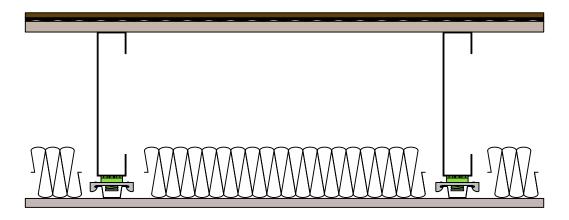

## Assembly

Engineered Hardwood, 3/8" (9mm) Sonus Curve 6, 1/4" (6mm) Magnesium Board, 3/4" (19mm) Steel C-Joist, 10" (254mm) SonusClip Ceiling

## **Acoustical Test Assembly**

Test Report no.: J8051.10-113-11-R0

Test Report no.:

Drawn by: DLG

Test Date: 6.24.2019

Scale: N/A DWG no.: 1