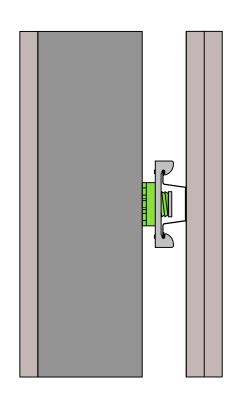

## Assembly

1 Layer Gypsum Board, 5/8" (16mm) Steel Stud, 3-5/8" (92mm) Fiberglass Insulation, 3-5/8" (92mm) SonusClip & Hat Channel 2 Layers Gypsum Board, 1-1/4" (32mm)

Contact

Notes

## Acoustical Test Assembly Test Report no.: H7677.03-113-11-R0

Test Report no.:

Drawn by: DLG

Test Date: 11.20.2017

Scale: N/A DWG no.: 1