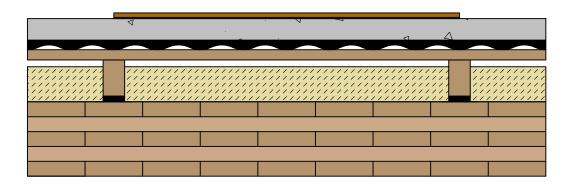

## Assembly

Laminate Flooring, 5/16" (8mm)

Concrete Slab, 1-1/2" (38mm)

Sonus Curve 17, 11/16" (17mm)

OSB Wood Raft System, 3-5/8" (92mm)

CLT, 5-3/16" (131mm)

Contact

Notes

## **Acoustical Test Assembly**

Test Report no.: A1-008253-35SF

Test Report no.:

Drawn by: DLG

Test Date: 4.14.2016

Scale: N/A DWG no.: 1