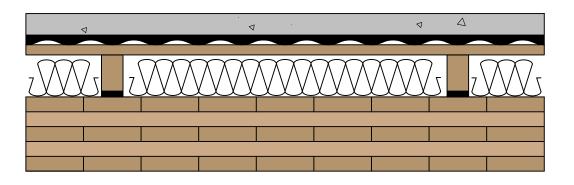

### Assembly

Concrete Slab, 1-1/2" (38mm) Sonus Curve 17, 11/16" (17mm) OSB Wood Raft System, 3-5/8" (92mm) CLT, 5-3/16" (131mm)

# Adjacent trades are only shown schematically and in parts. The applicability and other conditions or constraints need to be checked by the constomer of user on their own responsibility. The technical data sheets, installation instructions and local conditions need to be considered.

## **Acoustical Test Assembly**

Test Report no.: A1-008253-31F

Test Report no.:

Drawn by: DLG

Test Date: 4.7.2016

Scale: N/A DWG no.: 1