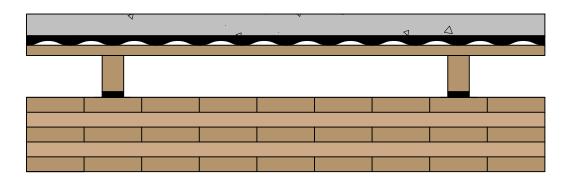

## Assembly

Concrete Slab, 1-1/2" (38mm) Sonus Curve 17, 11/16" (17mm) OSB Wood Raft System, 3-5/8" (92mm) CLT, 5-3/16" (131mm)

Contact

Notes

## **Acoustical Test Assembly**

Test Report no.: A1-008253-30F

Test Report no.:

Drawn by: DLG

Test Date: 4.5.2016

Scale: N/A DWG no.: 1