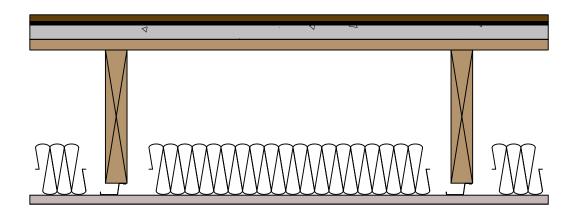

### Assembly

Hardwood Flooring, 1/2" (12mm) Sonus Core 6, 1/4" (6mm) Gypsum Concrete, 1" (25mm) OSB, 3/4" (19mm) 2x10 Joist, 9-1/4" (235mm) Ceiling

## **Acoustical Test Assembly**

Test Report no.: E1550.02-113-11-R0

Test Report no .:

Drawn by: DLG

Test Date: 11.11.2014

Scale: N/A DWG no.: 1