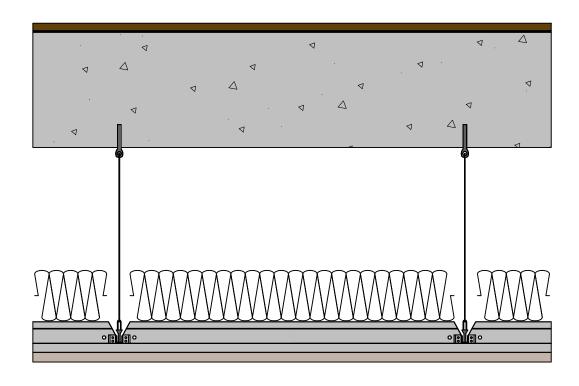

## Assembly

Engineered Hardwood, 1/2" (13mm) Sonus Core 5, 3/16" (5mm) Concrete Slab, 8" (203mm) Suspended Ceiling

## **Acoustical Test Assembly**

Test Report no.: NGC 7011100\_R2

Test Report no .:

Drawn by: DLG

Test Date: 8.20.2014

Scale: N/A DWG no.: 1