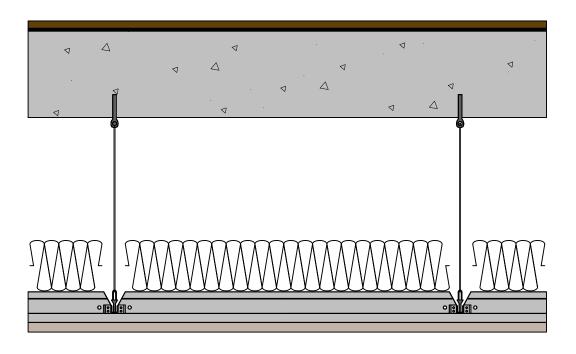

### Assembly

Engineered Hardwood, 1/2" (13mm) Sonus Core, 3/16" (5mm) Concrete Slab, 6" (152mm) Suspended Ceiling

## **Acoustical Test Assembly**

Test Report no.: NGC 7011090\_R2

Test Report no .:

Drawn by: DLG

Test Date: 7.29.2011

Scale: N/A DWG no.: 1