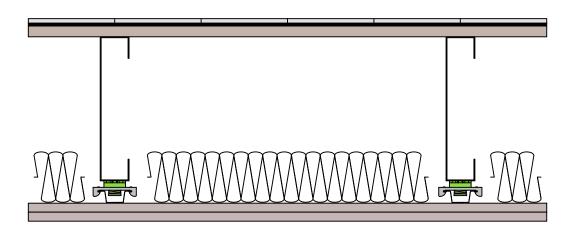

### Assembly

Ceramic Tile, 5/16" (8mm) Sonus Core 5, 3/16" (5mm) Magnesium Board, 3/4" (19mm) Steel C-Joist, 10" (254mm) SonusClip Ceiling

## **Acoustical Test Assembly**

Test Report no.: J8051.12-113-11-R0

Test Report no.:

Drawn by: DLG

Test Date: 6.30.2019

Scale: N/A DWG no.: 1