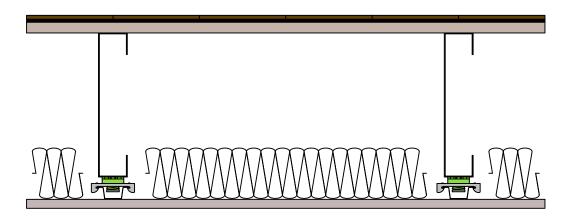

## Assembly

Luxury Vinyl Plank, 1/4" (7mm) Sonus Eco 5, 3/16" (5mm) Magnesium Board, 3/4" (19mm) Steel C-Joist, 10" (254mm) SonusClip Ceiling

## **Acoustical Test Assembly**

Test Report no.: J8051.09-113-11-R0

Test Report no.:

Drawn by: DLG

Test Date: 6.20.2019

Scale: N/A DWG no.: 1