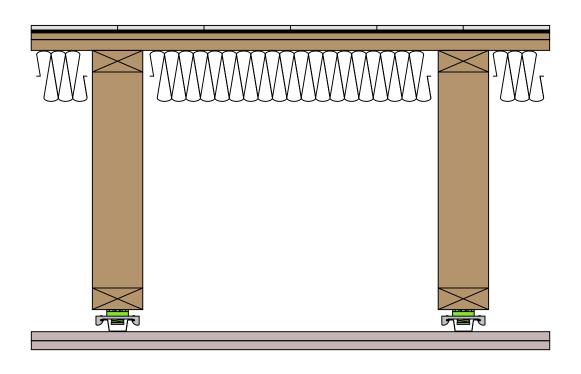

## Assembly

Porcelain Tile, 5/16" (8mm)
Sonus Core 5, 3/16" (5mm)
Plywood, 1/2" (12mm)
OSB, 3/4" (19mm)
Open Web Truss, 18" (457mm)
SonusClip Ceiling

## **Acoustical Test Assembly**

Test Report no.: H6848.07-303-11-R0

Test Report no.:

Drawn by: DLG

Test Date: 11.18.2017

Scale: N/A DWG no.: 1