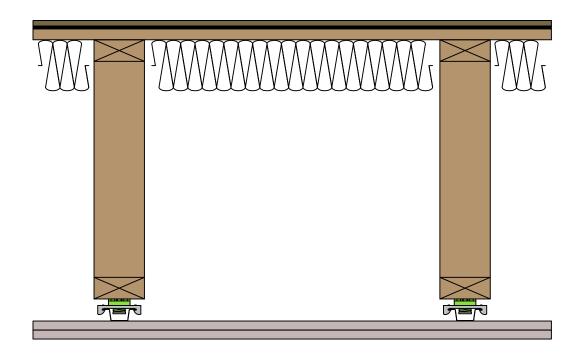

## Assembly

Bamboo Flooring, 3/8" (10mm) Sonus Core 5, 3/16" (5mm) OSB, 3/4" (19mm) Open Web Truss, 18" (457mm) SonusClip Ceiling

## **REGUPOL America LLC**

11 Ritter Way Lebanon, Pennsylvania 17042 UNITED STATES OF AMERICA www.regupol.com Adjacent trades are only shown schematically and in parts. The applicability and other conditions or constraints need to be checked by the constomer of user on their own responsibility. The technical data sheets, installation instructions and local conditions need to be considered.

Test Report no.:

Drawn by: DLG

Test Date: 11.15.2017

Scale: N/A DWG no.: 1

Test Report no.: H6848.04-303-11-R0