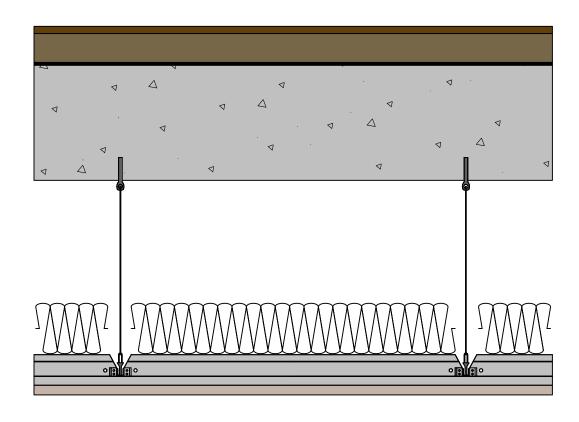

## Assembly

Engineered Hardwood, 1/2" (13mm) Screed, 1" (51mm) Sonus Core 5, 3/16" (5mm) Concrete Slab, 8" (203mm) Suspended Ceiling

## **Acoustical Test Assembly**

Test Report no.: E9877.02-113-11-R0

Test Report no .:

Drawn by: DLG

Test Date: 7.31.2015

Scale: N/A DWG no.: 1