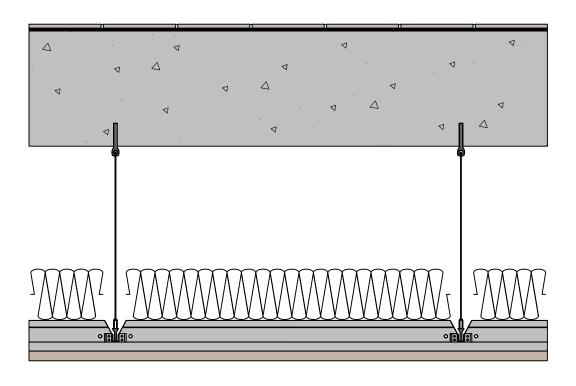

## Assembly

Ceramic Tile, 1/4" (7mm) Sonus Core 5, 3/16" (5mm) Concrete Slab, 8" (203mm) Suspended Ceiling