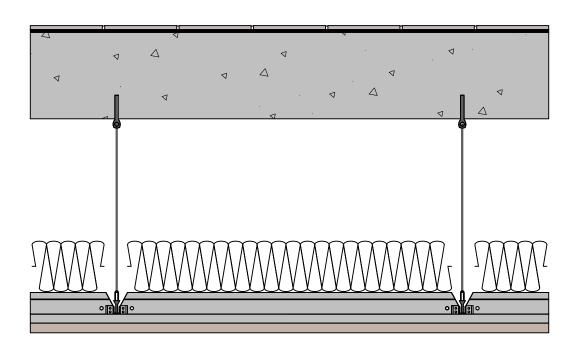

## Assembly

Ceramic Tile, 1/4" (7mm) Sonus Core 5, 3/16" (5mm) Concrete Slab, 6" (152mm) Suspended Ceiling

## **Acoustical Test Assembly**

Test Report no.: E1551.07-113-11-R0

Test Report no.:

Drawn by: DLG

Test Date: 10.1.2014

Scale: N/A DWG no.: 1