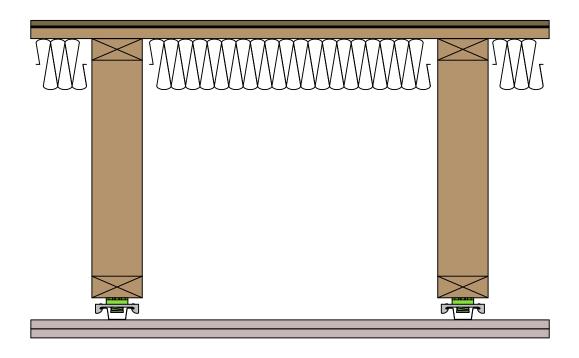

### Assembly

Bamboo Flooring, 3/8" (10mm) Sonus Core 3, 1/8" (3mm) OSB, 3/4" (19mm) Open Web Truss, 18" (457mm) SonusClip Ceiling

## **REGUPOL America LLC**

11 Ritter Way Lebanon, Pennsylvania 17042 UNITED STATES OF AMERICA www.regupol.com Notes

Adjacent trades are only shown schematically and in parts. The applicability and other conditions or constraints need to be checked by the constomer of user on their own responsibility. The technical data sheets, installation instructions and local conditions need to be considered.

## **Acoustical Test Assembly**

Test Report no.: H6848.02-303-11-R0

Test Report no .:

Drawn by: DLG

Test Date: 11.15.2017

Scale: N/A DWG no.: 1