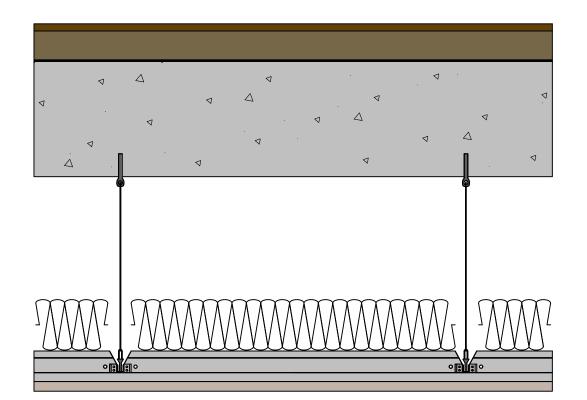

## Assembly

Engineered Hardwood, 1/2" (13mm) Screed, 1" (51mm) Sonus Core 3, 1/8" (3mm) Concrete Slab, 8" (203mm) Suspended Ceiling

| Contact                                                                                                                   | Notes                                                                                                                                                                                                                                                                                      | Acoustical Test Assembly            |            |
|---------------------------------------------------------------------------------------------------------------------------|--------------------------------------------------------------------------------------------------------------------------------------------------------------------------------------------------------------------------------------------------------------------------------------------|-------------------------------------|------------|
|                                                                                                                           | Adjacent trades are only shown schematically and in parts. The applicability and other conditions or constraints need to be checked by the constomer of user on their own responsibility. The technical data sheets, installation instructions and local conditions need to be considered. | Test Report no.: E9878.02-113-11-R0 |            |
| <b>REGUPOL America LLC</b><br>11 Ritter Way<br>Lebanon, Pennsylvania 17042<br>UNITED STATES OF AMERICA<br>www.regupol.com |                                                                                                                                                                                                                                                                                            | Test Report no.:                    |            |
|                                                                                                                           |                                                                                                                                                                                                                                                                                            | Drawn by: DLG                       |            |
|                                                                                                                           |                                                                                                                                                                                                                                                                                            | Test Date: 8.14.2015                |            |
|                                                                                                                           |                                                                                                                                                                                                                                                                                            | Scale: N/A                          | DWG no.: 1 |