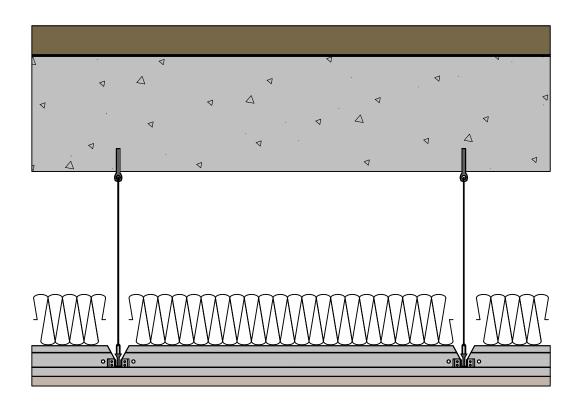

### Assembly

Screed, 1" (51mm) Sonus Core 3, 1/8" (3mm) Concrete Slab, 8" (203mm) Suspended Ceiling

## **REGUPOL America LLC**

11 Ritter Way Lebanon, Pennsylvania 17042 UNITED STATES OF AMERICA www.regupol.com Notes

Adjacent trades are only shown schematically and in parts. The applicability and other conditions or constraints need to be checked by the constomer of user on their own responsibility. The technical data sheets, installation instructions and local conditions need to be considered.

## **Acoustical Test Assembly**

Test Report no.: E9878.01-113-11-R0

Test Report no.:

Drawn by: DLG

Test Date: 8.14.2015

Scale: N/A DWG no.: 1