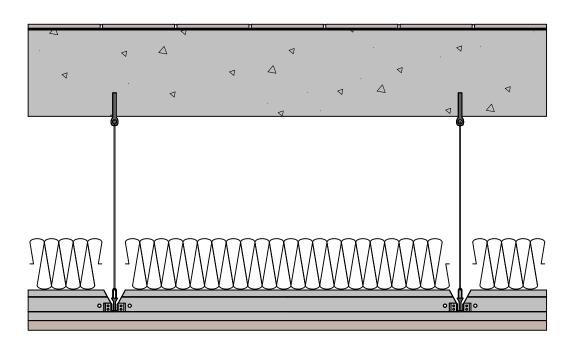

## Assembly

Ceramic Tile, 1/4" (7mm) Sonus Core 3, 1/8" (3mm) Concrete Slab, 6" (152mm) Suspended Ceiling

## **Acoustical Test Assembly**

Test Report no.: E1551.06-113-11-R0

Test Report no .:

Drawn by: DLG

Test Date: 10.14.2014

Scale: N/A DWG no.: 1