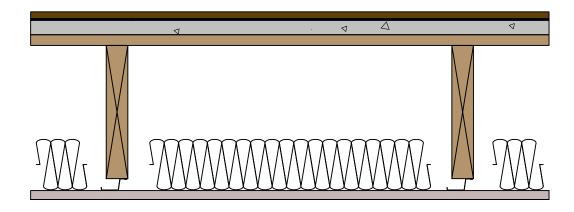

### Assembly

Hardwood Flooring, 1/2" (12mm) Sonus Core 3, 1/8" (3mm) Gypsum Concrete, 1" (25mm) OSB, 3/4" (19mm) 2x10 Joist, 9-1/4" (235mm) Ceiling

## **Acoustical Test Assembly**

Test Report no.: E1550.01-113-11-R0

Test Report no.:

Drawn by: DLG

Test Date: 11.11.2014

Scale: N/A DWG no.: 1