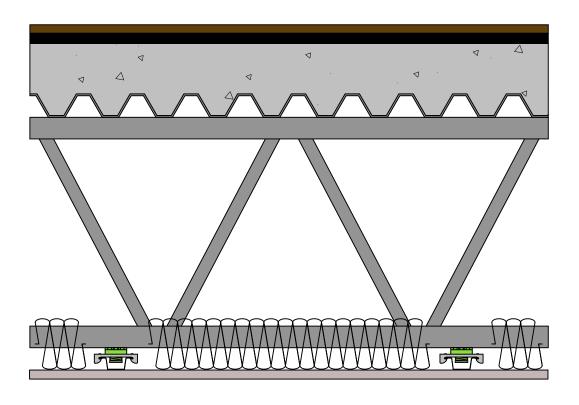

## Assembly

Engineered Hardwood, 9/16" (15mm) Sonus Core 12, 1/2" (12mm) Sonus Core 6, 1/4" (6mm) Concrete, 3-1/2" (89mm) Steel Deck, 1-1/2" (38mm) Steel Joist, 16" (406mm) SonusClip Ceiling

## **Acoustical Test Assembly**

Test Report no.: L0146.02-113-11-R0

Test Report no .:

Drawn by: DLG

Test Date: 5.20,2020

Scale: N/A DWG no.: 1