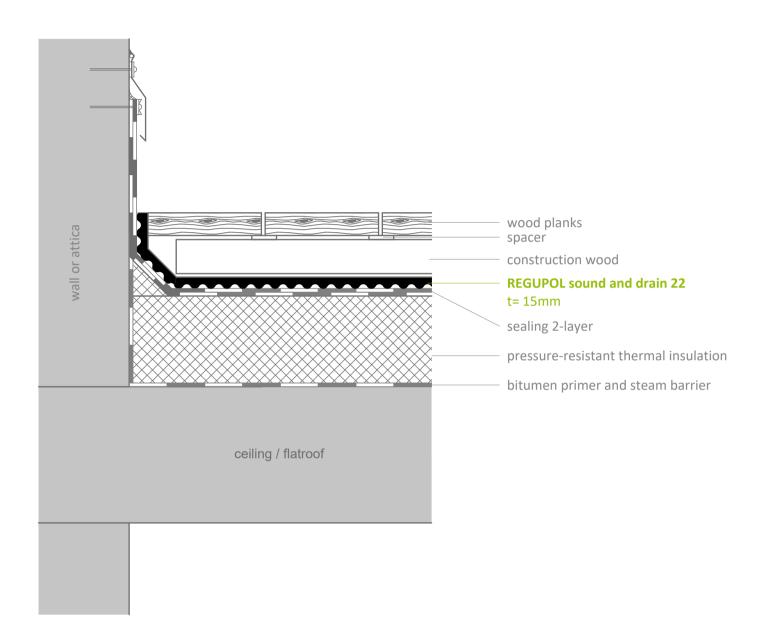

## Impact sound insulation - outdoor

## **REGUPOL** sound an drain 22

## under wood planks

| Contact                                                                                                    | Notes                                                                                                                                                                                                                                                                                     | Project:     |                   |
|------------------------------------------------------------------------------------------------------------|-------------------------------------------------------------------------------------------------------------------------------------------------------------------------------------------------------------------------------------------------------------------------------------------|--------------|-------------------|
| REGUPOL Germany<br>GmbH & Co. KG<br>Am Hilgenacker 24<br>57319 Bad Berleburg<br>GERMANY<br>www.regupol.com | Adjacent trades are only shown schematically and in parts. The applicability and other conditions or constraints need to be checked by the customer or user on their own responsibility. The technical data sheets, installation instructions and local conditions need to be considered. | Project-No.: |                   |
|                                                                                                            |                                                                                                                                                                                                                                                                                           | Detail:      | VSCHW-01-02-EN    |
|                                                                                                            |                                                                                                                                                                                                                                                                                           | Created by:  | REGUPOL Acoustics |
|                                                                                                            |                                                                                                                                                                                                                                                                                           | Date:        | 23.11.2023        |
|                                                                                                            |                                                                                                                                                                                                                                                                                           | Scale:       | 1:5               |