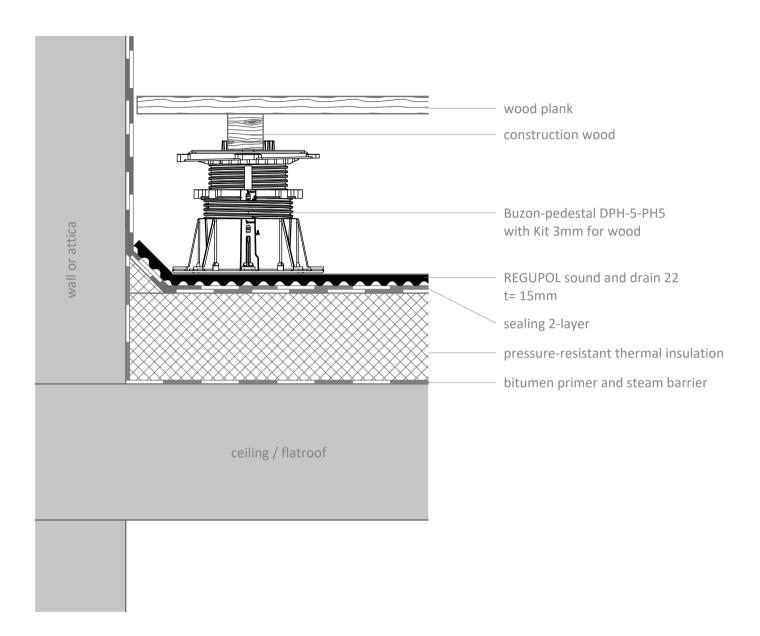

Impact sound insulation - outdoor **REGUPOL sound and drain 22** wood plank on pedestals

| Contact                                                                                                    | Notes                                                                                                                                                                                                                                                                                                 | Project:     |                          |
|------------------------------------------------------------------------------------------------------------|-------------------------------------------------------------------------------------------------------------------------------------------------------------------------------------------------------------------------------------------------------------------------------------------------------|--------------|--------------------------|
| REGUPOL Germany<br>GmbH & Co. KG<br>Am Hilgenacker 24<br>57319 Bad Berleburg<br>GERMANY<br>www.regupol.com | Adjacent trades are only shown schematically and in parts.<br>The applicability and other conditions or constraints need<br>to be checked by the customer or user on their own<br>responsibility. The technical data sheets, installation<br>instructions and local conditions need to be considered. | Project-No.: |                          |
|                                                                                                            |                                                                                                                                                                                                                                                                                                       | Detail:      | VSCHW-01-04-B-EN         |
|                                                                                                            |                                                                                                                                                                                                                                                                                                       | Created by:  | <b>REGUPOL</b> Acoustics |
|                                                                                                            |                                                                                                                                                                                                                                                                                                       | Date:        | 23.11.2023               |
|                                                                                                            |                                                                                                                                                                                                                                                                                                       | Scale:       | 1:5                      |