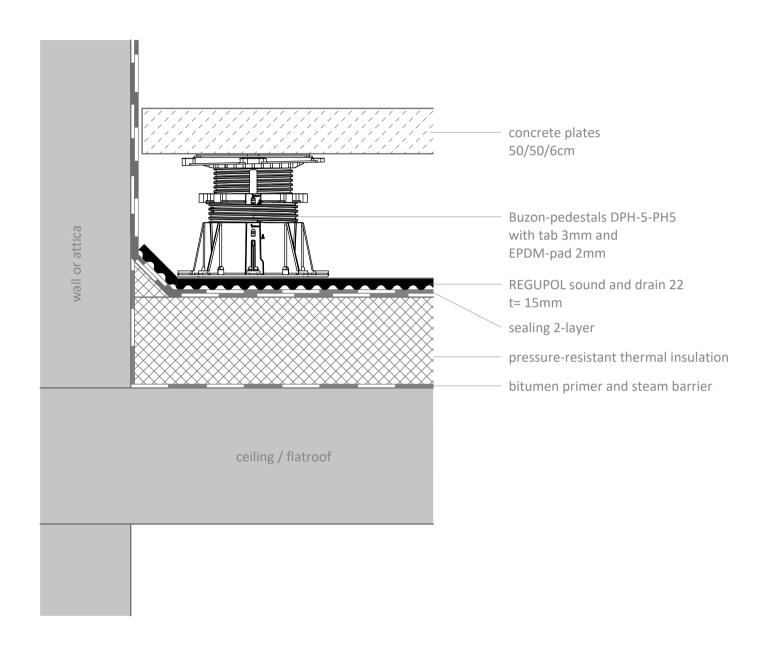

## Impact sound insulation - outdoor

## **REGUPOL** sound and drain 22

## concrete plates on pedestals

| Contact                                                                                                    | Notes                                                                                                                                                                                                                                                                                     | Project:     |                   |
|------------------------------------------------------------------------------------------------------------|-------------------------------------------------------------------------------------------------------------------------------------------------------------------------------------------------------------------------------------------------------------------------------------------|--------------|-------------------|
| REGUPOL Germany<br>GmbH & Co. KG<br>Am Hilgenacker 24<br>57319 Bad Berleburg<br>GERMANY<br>www.regupol.com | Adjacent trades are only shown schematically and in parts. The applicability and other conditions or constraints need to be checked by the customer or user on their own responsibility. The technical data sheets, installation instructions and local conditions need to be considered. | Project-No.: |                   |
|                                                                                                            |                                                                                                                                                                                                                                                                                           | Detail:      | VSCHW-01-03-B-EN  |
|                                                                                                            |                                                                                                                                                                                                                                                                                           | Created by:  | REGUPOL Acoustics |
|                                                                                                            |                                                                                                                                                                                                                                                                                           | Date:        | 23.11.2023        |
|                                                                                                            |                                                                                                                                                                                                                                                                                           | Scale:       | 1:5               |