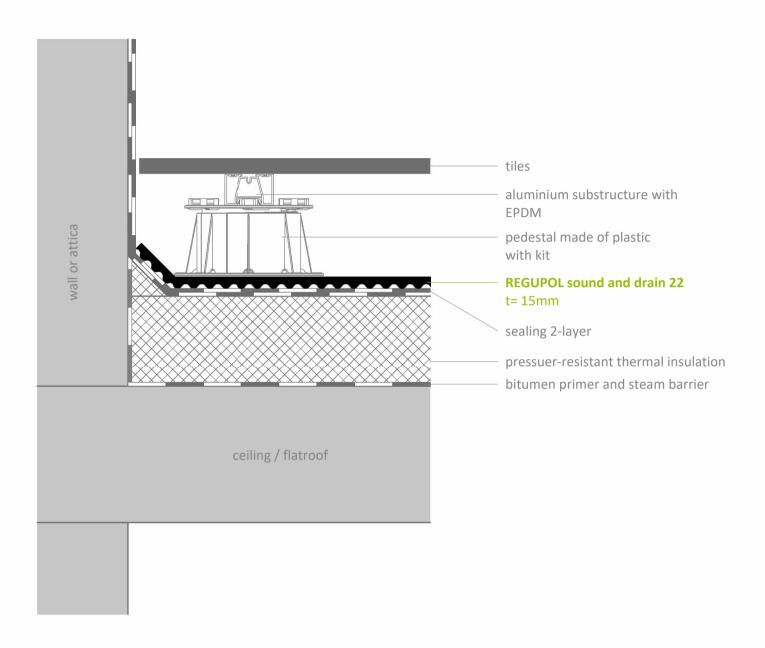

## **REGUPOL sound and drain 22**

tiles with aluminium substructure on pedestals

|--|