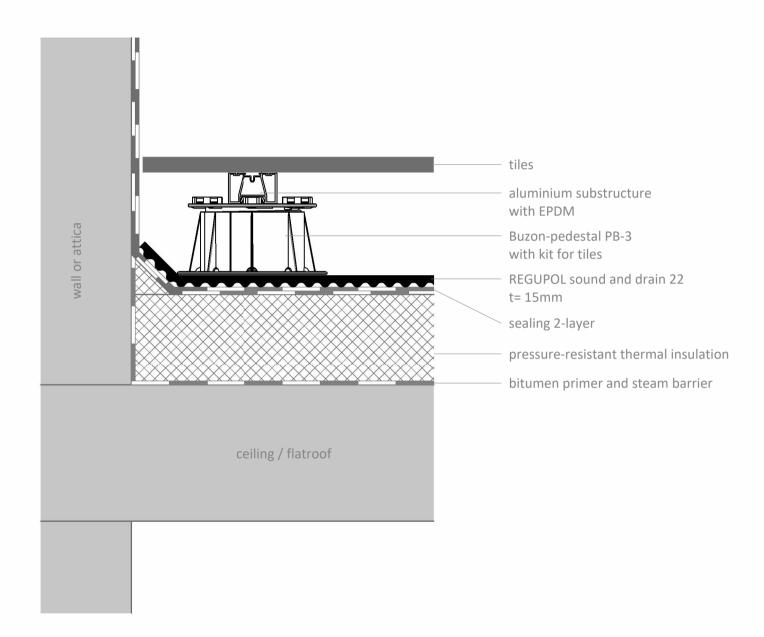

## **REGUPOL** sound and drain 22

## tiles with aluminium substructure on pedestals

| Contact                                                                                                    | Notes                                                                                                                                                                                                                                                                                     | Project:     |                   |
|------------------------------------------------------------------------------------------------------------|-------------------------------------------------------------------------------------------------------------------------------------------------------------------------------------------------------------------------------------------------------------------------------------------|--------------|-------------------|
| REGUPOL Germany<br>GmbH & Co. KG<br>Am Hilgenacker 24<br>57319 Bad Berleburg<br>GERMANY<br>www.regupol.com | Adjacent trades are only shown schematically and in parts. The applicability and other conditions or constraints need to be checked by the customer or user on their own responsibility. The technical data sheets, installation instructions and local conditions need to be considered. | Project-No.: |                   |
|                                                                                                            |                                                                                                                                                                                                                                                                                           | Detail:      | VSCHW-01-08-B-EN  |
|                                                                                                            |                                                                                                                                                                                                                                                                                           | Created by:  | REGUPOL Acoustics |
|                                                                                                            |                                                                                                                                                                                                                                                                                           | Date:        | 30.11.2023        |
|                                                                                                            |                                                                                                                                                                                                                                                                                           | Scale:       | 1:5               |