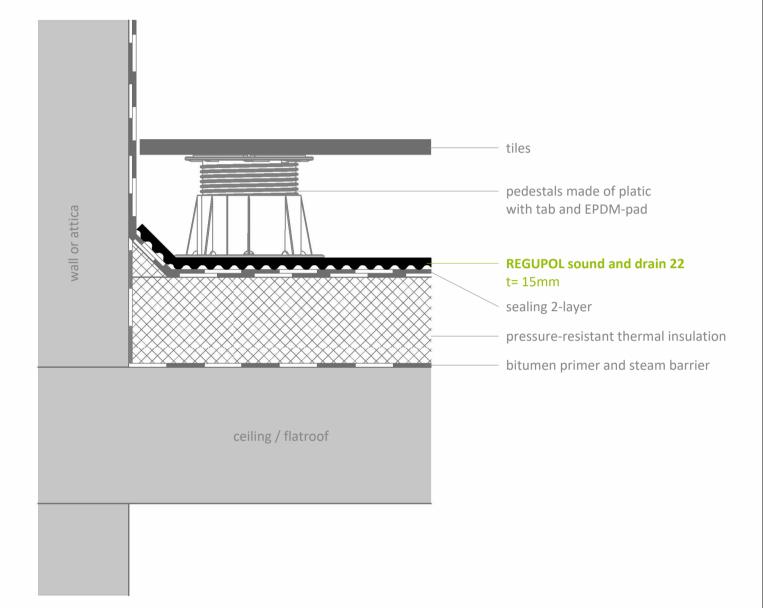

Impact sound insulation - outdoor **REGUPOL sound and drain 22** tiles on pedestals