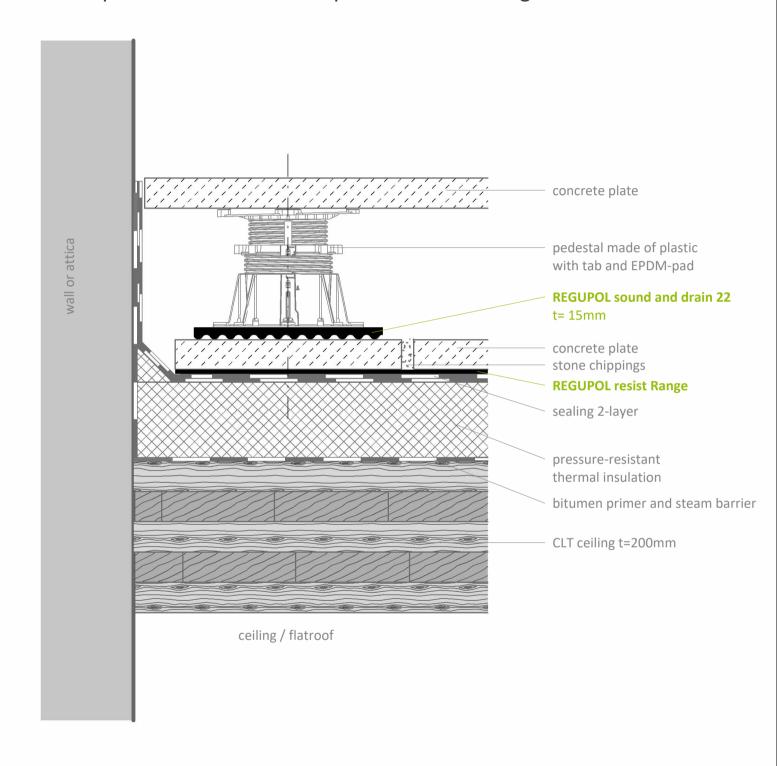

## Impact sound insulation - outdoor

## **REGUPOL** sound and drain

## under pedastals and concrete plates on CLT ceiling

| Contact                                                                                                    | Notes                                                                                                                                                                                                                                                                                     | Project:     |                   |
|------------------------------------------------------------------------------------------------------------|-------------------------------------------------------------------------------------------------------------------------------------------------------------------------------------------------------------------------------------------------------------------------------------------|--------------|-------------------|
| REGUPOL Germany<br>GmbH & Co. KG<br>Am Hilgenacker 24<br>57319 Bad Berleburg<br>GERMANY<br>www.regupol.com | Adjacent trades are only shown schematically and in parts. The applicability and other conditions or constraints need to be checked by the customer or user on their own responsibility. The technical data sheets, installation instructions and local conditions need to be considered. | Project-No.: |                   |
|                                                                                                            |                                                                                                                                                                                                                                                                                           | Detail:      | VSCHW-01-09-EN    |
|                                                                                                            |                                                                                                                                                                                                                                                                                           | Created by:  | REGUPOL Acoustics |
|                                                                                                            |                                                                                                                                                                                                                                                                                           | Date:        | 30.11.2023        |
|                                                                                                            |                                                                                                                                                                                                                                                                                           | Scale:       | 1:5               |