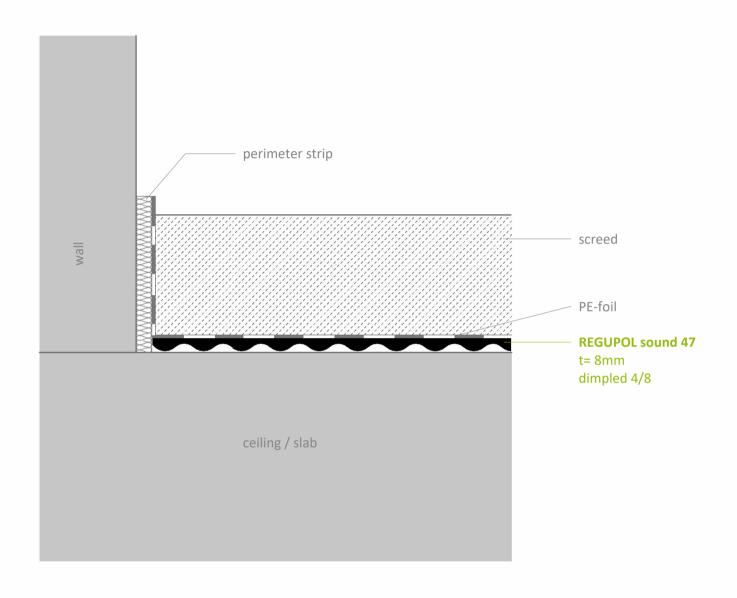

## Impact sound insulation - under screed $\rightleftharpoons$ REGUPOL

## **REGUPOL** sound 47

## under screed

| Contact                                                                                                    | Notes                                                                                                                                                                                                                                                                                     | Project:     |                   |
|------------------------------------------------------------------------------------------------------------|-------------------------------------------------------------------------------------------------------------------------------------------------------------------------------------------------------------------------------------------------------------------------------------------|--------------|-------------------|
| REGUPOL Germany<br>GmbH & Co. KG<br>Am Hilgenacker 24<br>57319 Bad Berleburg<br>GERMANY<br>www.regupol.com | Adjacent trades are only shown schematically and in parts. The applicability and other conditions or constraints need to be checked by the customer or user on their own responsibility. The technical data sheets, installation instructions and local conditions need to be considered. | Project-No.: |                   |
|                                                                                                            |                                                                                                                                                                                                                                                                                           | Detail:      | VSCHW-03-01-EN    |
|                                                                                                            |                                                                                                                                                                                                                                                                                           | Created by:  | REGUPOL Acoustics |
|                                                                                                            |                                                                                                                                                                                                                                                                                           | Date:        | 23.11.2023        |
|                                                                                                            |                                                                                                                                                                                                                                                                                           | Scale:       | 1:2               |