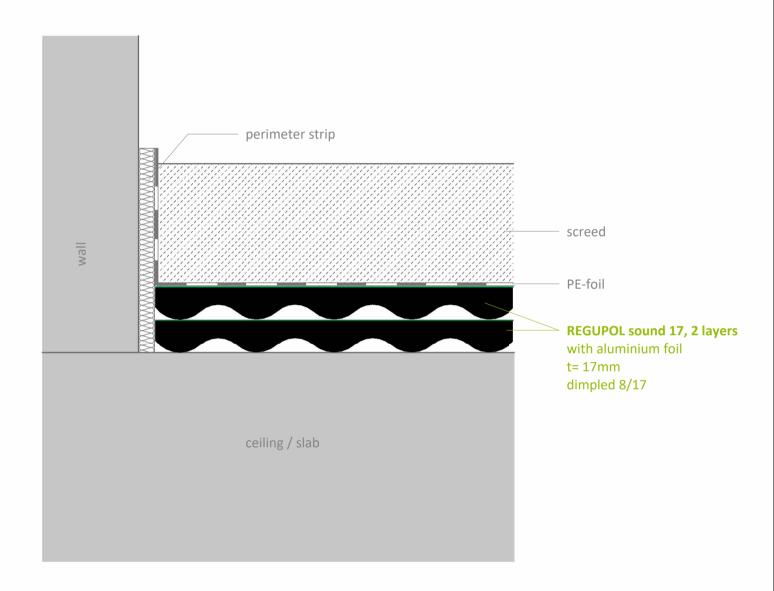

## Impact sound insulation - under screed

## **REGUPOL sound 17, 2 layers**

## under screed

| Contact                                                                                                    | Notes                                                                                                                                                                                                                                                                                     | Project:     |                   |
|------------------------------------------------------------------------------------------------------------|-------------------------------------------------------------------------------------------------------------------------------------------------------------------------------------------------------------------------------------------------------------------------------------------|--------------|-------------------|
| REGUPOL Germany<br>GmbH & Co. KG<br>Am Hilgenacker 24<br>57319 Bad Berleburg<br>GERMANY<br>www.regupol.com | Adjacent trades are only shown schematically and in parts. The applicability and other conditions or constraints need to be checked by the customer or user on their own responsibility. The technical data sheets, installation instructions and local conditions need to be considered. | Project-No.: |                   |
|                                                                                                            |                                                                                                                                                                                                                                                                                           | Detail:      | VSCHW-04-02-EN    |
|                                                                                                            |                                                                                                                                                                                                                                                                                           | Created by:  | REGUPOL Acoustics |
|                                                                                                            |                                                                                                                                                                                                                                                                                           | Date:        | 30.11.2023        |
|                                                                                                            |                                                                                                                                                                                                                                                                                           | Scale:       | 1:2               |