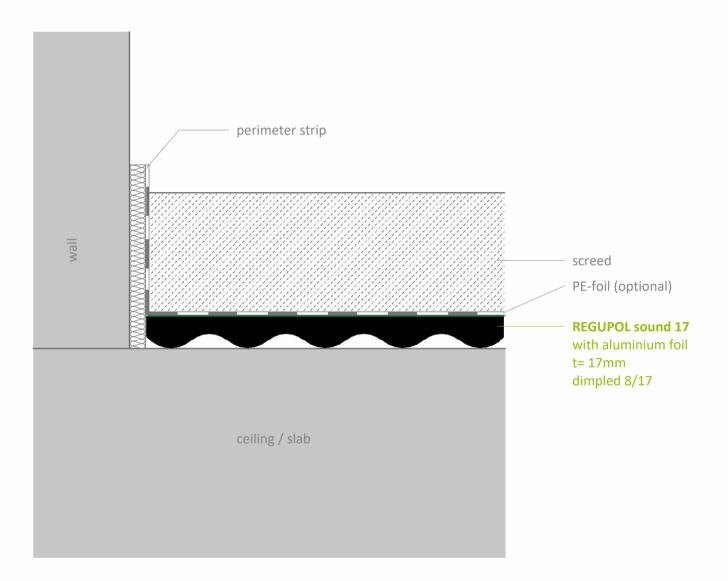

**REGUPOL sound 17** 

## under screed

| Contact                                                                                                    | Notes                                                                                                                                                                                                                                                                                                 | Project:     |                   |
|------------------------------------------------------------------------------------------------------------|-------------------------------------------------------------------------------------------------------------------------------------------------------------------------------------------------------------------------------------------------------------------------------------------------------|--------------|-------------------|
| REGUPOL Germany<br>GmbH & Co. KG<br>Am Hilgenacker 24<br>57319 Bad Berleburg<br>GERMANY<br>www.regupol.com | Adjacent trades are only shown schematically and in parts.<br>The applicability and other conditions or constraints need<br>to be checked by the customer or user on their own<br>responsibility. The technical data sheets, installation<br>instructions and local conditions need to be considered. | Project-No.: |                   |
|                                                                                                            |                                                                                                                                                                                                                                                                                                       | Detail:      | VSCHW-04-01-EN    |
|                                                                                                            |                                                                                                                                                                                                                                                                                                       | Created by:  | REGUPOL Acoustics |
|                                                                                                            |                                                                                                                                                                                                                                                                                                       | Date:        | 30.11.2023        |
|                                                                                                            |                                                                                                                                                                                                                                                                                                       | Scale:       | 1:2               |