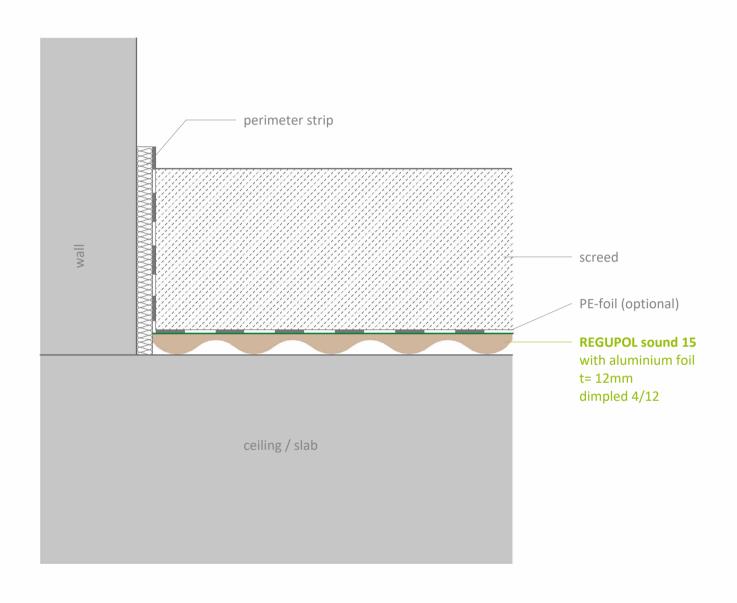

## Impact sound insulation - under screed

## **REGUPOL** sound 15

## under screed

| Contact                                                                                                    | Notes                                                                                                                                                                                                                                                                                     | Project:     |                   |
|------------------------------------------------------------------------------------------------------------|-------------------------------------------------------------------------------------------------------------------------------------------------------------------------------------------------------------------------------------------------------------------------------------------|--------------|-------------------|
| REGUPOL Germany<br>GmbH & Co. KG<br>Am Hilgenacker 24<br>57319 Bad Berleburg<br>GERMANY<br>www.regupol.com | Adjacent trades are only shown schematically and in parts. The applicability and other conditions or constraints need to be checked by the customer or user on their own responsibility. The technical data sheets, installation instructions and local conditions need to be considered. | Project-No.: |                   |
|                                                                                                            |                                                                                                                                                                                                                                                                                           | Detail:      | VSCHW-07-01-EN    |
|                                                                                                            |                                                                                                                                                                                                                                                                                           | Created by:  | REGUPOL Acoustics |
|                                                                                                            |                                                                                                                                                                                                                                                                                           | Date:        | 30.11.2023        |
|                                                                                                            |                                                                                                                                                                                                                                                                                           | Scale:       | 1:2               |