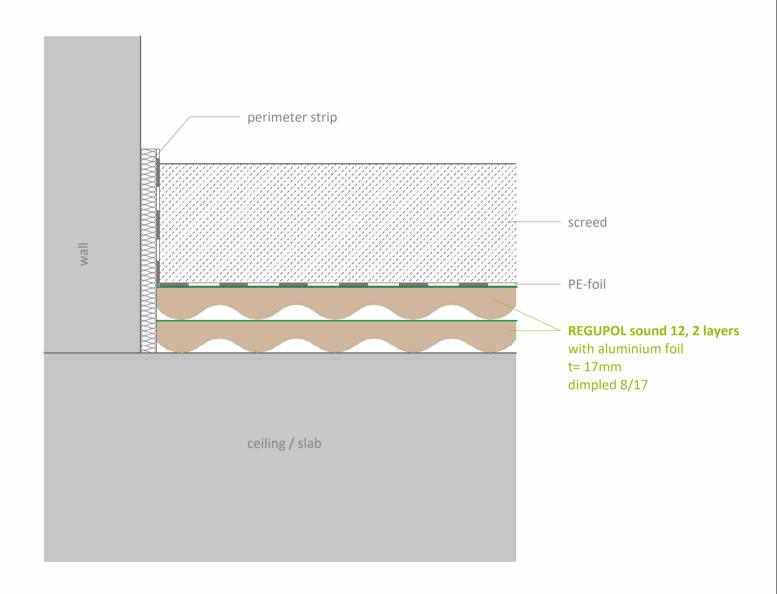

## Impact sound insulation - under screed

## **REGUPOL** sound 12, 2 layers

## under screed

| Contact                                                                                                    | Notes                                                                                                                                                                                                                                                                                     | Project:     |                   |
|------------------------------------------------------------------------------------------------------------|-------------------------------------------------------------------------------------------------------------------------------------------------------------------------------------------------------------------------------------------------------------------------------------------|--------------|-------------------|
| REGUPOL Germany<br>GmbH & Co. KG<br>Am Hilgenacker 24<br>57319 Bad Berleburg<br>GERMANY<br>www.regupol.com | Adjacent trades are only shown schematically and in parts. The applicability and other conditions or constraints need to be checked by the customer or user on their own responsibility. The technical data sheets, installation instructions and local conditions need to be considered. | Project-No.: |                   |
|                                                                                                            |                                                                                                                                                                                                                                                                                           | Detail:      | VSCHW-05-02-EN    |
|                                                                                                            |                                                                                                                                                                                                                                                                                           | Created by:  | REGUPOL Acoustics |
|                                                                                                            |                                                                                                                                                                                                                                                                                           | Date:        | 30.11.2023        |
|                                                                                                            |                                                                                                                                                                                                                                                                                           | Scale:       | 1:2               |