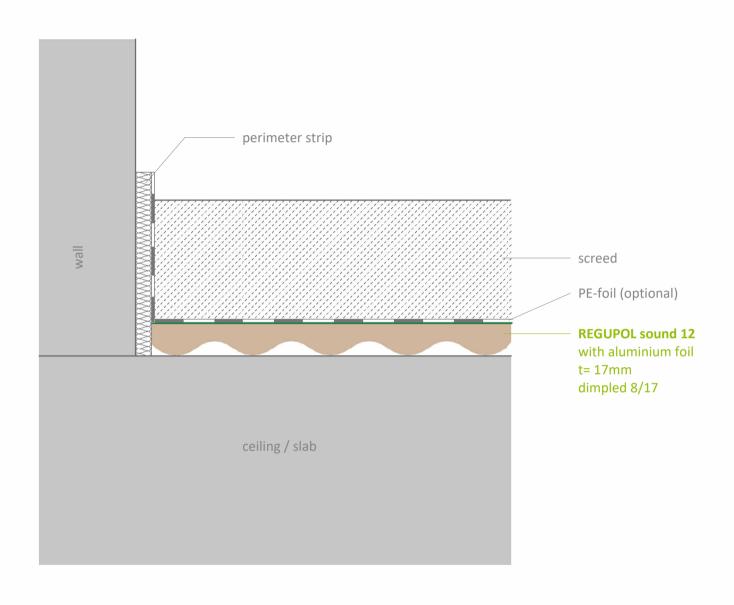

## Impact sound insulation - under screed $\rightleftharpoons$ REGUPOL

## **REGUPOL** sound 12

## under screed

| Contact                                                                                                    | Notes                                                                                                                                                                                                                                                                                     | Project:     |                   |
|------------------------------------------------------------------------------------------------------------|-------------------------------------------------------------------------------------------------------------------------------------------------------------------------------------------------------------------------------------------------------------------------------------------|--------------|-------------------|
| REGUPOL Germany<br>GmbH & Co. KG<br>Am Hilgenacker 24<br>57319 Bad Berleburg<br>GERMANY<br>www.regupol.com | Adjacent trades are only shown schematically and in parts. The applicability and other conditions or constraints need to be checked by the customer or user on their own responsibility. The technical data sheets, installation instructions and local conditions need to be considered. | Project-No.: |                   |
|                                                                                                            |                                                                                                                                                                                                                                                                                           | Detail:      | VSCHW-05-01-EN    |
|                                                                                                            |                                                                                                                                                                                                                                                                                           | Created by:  | REGUPOL Acoustics |
|                                                                                                            |                                                                                                                                                                                                                                                                                           | Date:        | 30.11.2023        |
|                                                                                                            |                                                                                                                                                                                                                                                                                           | Scale:       | 1:2               |