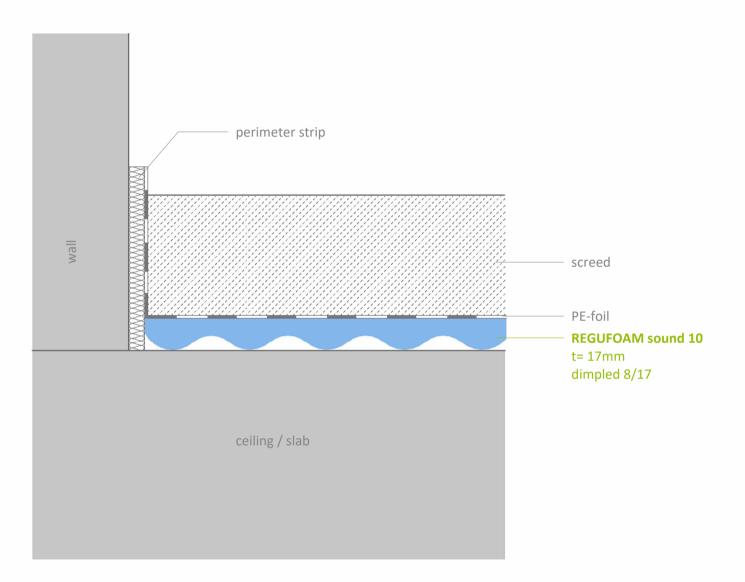

## **REGUFOAM sound 10**

## under screed

| Contact                                                                                                    | Notes                                                                                                                                                                                                                                                                                                 | Project:     |                          |
|------------------------------------------------------------------------------------------------------------|-------------------------------------------------------------------------------------------------------------------------------------------------------------------------------------------------------------------------------------------------------------------------------------------------------|--------------|--------------------------|
| REGUPOL Germany<br>GmbH & Co. KG<br>Am Hilgenacker 24<br>57319 Bad Berleburg<br>GERMANY<br>www.regupol.com | Adjacent trades are only shown schematically and in parts.<br>The applicability and other conditions or constraints need<br>to be checked by the customer or user on their own<br>responsibility. The technical data sheets, installation<br>instructions and local conditions need to be considered. | Project-No.: |                          |
|                                                                                                            |                                                                                                                                                                                                                                                                                                       | Detail:      | VSCHW-06-01-EN           |
|                                                                                                            |                                                                                                                                                                                                                                                                                                       | Created by:  | <b>REGUPOL</b> Acoustics |
|                                                                                                            |                                                                                                                                                                                                                                                                                                       | Date:        | 30.11.2023               |
|                                                                                                            |                                                                                                                                                                                                                                                                                                       | Scale:       | 1:2                      |