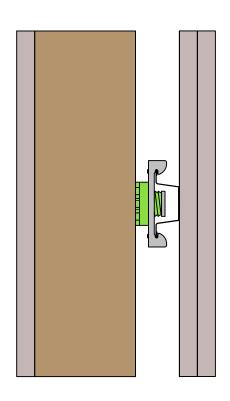

## Assembly

1 Layer Gypsum Board, 5/8" (16mm) Wood Stud, 3-1/2" (89mm) Fiberglass Insulation, 3-1/2" (89mm) SonusClip & Hat Channel 2 Layers Gypsum Board, 1-1/4" (32mm)

Contact

Notes

## **Acoustical Test Assembly**

Test Report no.: H7676.03-113-11-R0

Test Report no .:

Drawn by: DLG

Test Date: 11.21.2017

Scale: N/A DWG no.: 1