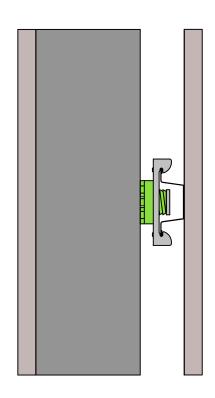

### Assembly

1 Layer Gypsum Board, 5/8" (16mm) Steel Stud, 3-5/8" (92mm) Fiberglass Insulation, 3-5/8" (92mm) SonusClip & Hat Channel 1 Layer Gypsum Board, 5/8" (16mm)

## **Acoustical Test Assembly**

Test Report no.: H7677.04-113-11-R0

Test Report no .:

Drawn by: DLG

Test Date: 11.20.2017

Scale: N/A DWG no.: 1