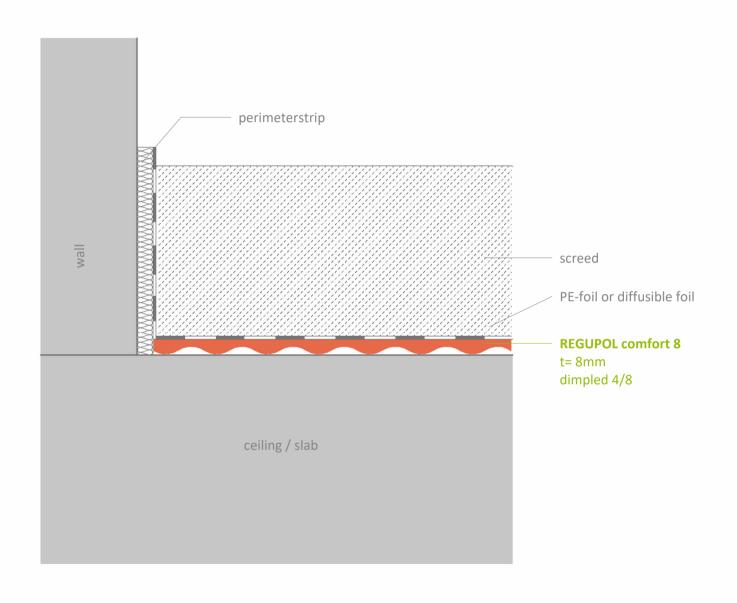

## Impact sound insulation - under screed

## **REGUPOL** comfort 8

## under screed

| Contact                                                                                                    | Notes                                                                                                                                                                                                                                                                                     | Project:     |                   |
|------------------------------------------------------------------------------------------------------------|-------------------------------------------------------------------------------------------------------------------------------------------------------------------------------------------------------------------------------------------------------------------------------------------|--------------|-------------------|
| REGUPOL Germany<br>GmbH & Co. KG<br>Am Hilgenacker 24<br>57319 Bad Berleburg<br>GERMANY<br>www.regupol.com | Adjacent trades are only shown schematically and in parts. The applicability and other conditions or constraints need to be checked by the customer or user on their own responsibility. The technical data sheets, installation instructions and local conditions need to be considered. | Project-No.: |                   |
|                                                                                                            |                                                                                                                                                                                                                                                                                           | Detail:      | VSCHW-10-01-EN    |
|                                                                                                            |                                                                                                                                                                                                                                                                                           | Created by:  | REGUPOL Acoustics |
|                                                                                                            |                                                                                                                                                                                                                                                                                           | Date:        | 30.11.2023        |
|                                                                                                            |                                                                                                                                                                                                                                                                                           | Scale:       | 1:2               |