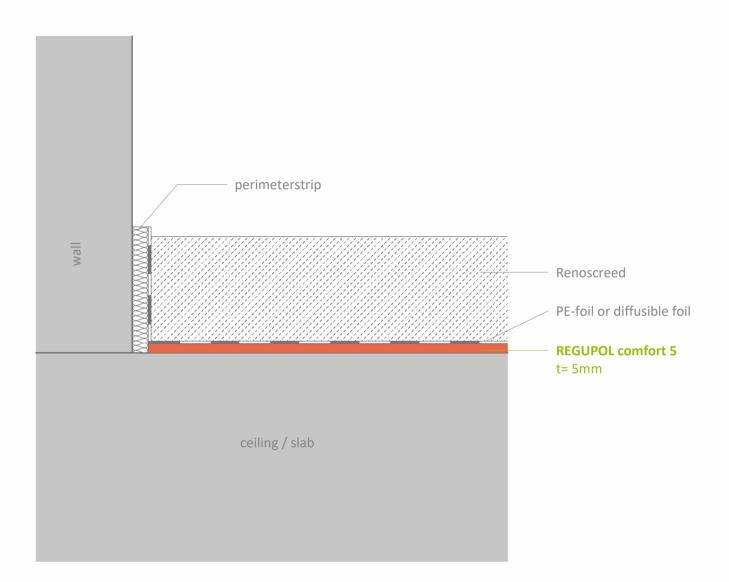

**REGUPOL comfort 5** 

## under Renoscreed

| Contact                                                                                                    | Notes                                                                                                                                                                                                                                                                                                 | Project:     |                          |
|------------------------------------------------------------------------------------------------------------|-------------------------------------------------------------------------------------------------------------------------------------------------------------------------------------------------------------------------------------------------------------------------------------------------------|--------------|--------------------------|
| REGUPOL Germany<br>GmbH & Co. KG<br>Am Hilgenacker 24<br>57319 Bad Berleburg<br>GERMANY<br>www.regupol.com | Adjacent trades are only shown schematically and in parts.<br>The applicability and other conditions or constraints need<br>to be checked by the customer or user on their own<br>responsibility. The technical data sheets, installation<br>instructions and local conditions need to be considered. | Project-No.: |                          |
|                                                                                                            |                                                                                                                                                                                                                                                                                                       | Detail:      | VSCHW-09-02-EN           |
|                                                                                                            |                                                                                                                                                                                                                                                                                                       | Created by:  | <b>REGUPOL</b> Acoustics |
|                                                                                                            |                                                                                                                                                                                                                                                                                                       | Date:        | 30.11.2023               |
|                                                                                                            |                                                                                                                                                                                                                                                                                                       | Scale:       | 1:2                      |