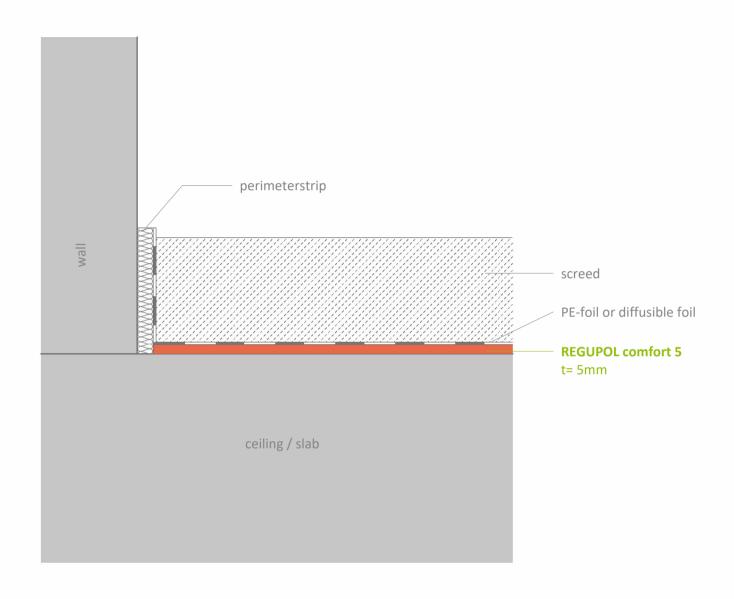

## Impact sound insulation - under screed $\rightleftharpoons$ REGUPOL

## **REGUPOL** comfort 5

## under screed

| Contact                                                                                                    | Notes                                                                                                                                                                                                                                                                                     | Project:     |                   |
|------------------------------------------------------------------------------------------------------------|-------------------------------------------------------------------------------------------------------------------------------------------------------------------------------------------------------------------------------------------------------------------------------------------|--------------|-------------------|
| REGUPOL Germany<br>GmbH & Co. KG<br>Am Hilgenacker 24<br>57319 Bad Berleburg<br>GERMANY<br>www.regupol.com | Adjacent trades are only shown schematically and in parts. The applicability and other conditions or constraints need to be checked by the customer or user on their own responsibility. The technical data sheets, installation instructions and local conditions need to be considered. | Project-No.: |                   |
|                                                                                                            |                                                                                                                                                                                                                                                                                           | Detail:      | VSCHW-09-01-EN    |
|                                                                                                            |                                                                                                                                                                                                                                                                                           | Created by:  | REGUPOL Acoustics |
|                                                                                                            |                                                                                                                                                                                                                                                                                           | Date:        | 30.11.2023        |
|                                                                                                            |                                                                                                                                                                                                                                                                                           | Scale:       | 1:2               |