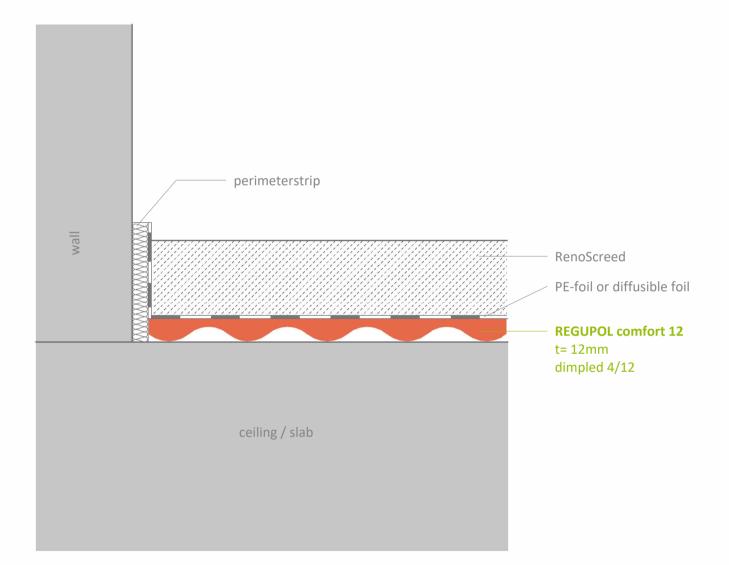

**REGUPOL comfort 12** under RenoScreed

| Contact                                                                                                    | Notes                                                                                                                                                                                                                                                                                                 | Project:     |                   |
|------------------------------------------------------------------------------------------------------------|-------------------------------------------------------------------------------------------------------------------------------------------------------------------------------------------------------------------------------------------------------------------------------------------------------|--------------|-------------------|
| REGUPOL Germany<br>GmbH & Co. KG<br>Am Hilgenacker 24<br>57319 Bad Berleburg<br>GERMANY<br>www.regupol.com | Adjacent trades are only shown schematically and in parts.<br>The applicability and other conditions or constraints need<br>to be checked by the customer or user on their own<br>responsibility. The technical data sheets, installation<br>instructions and local conditions need to be considered. | Project-No.: |                   |
|                                                                                                            |                                                                                                                                                                                                                                                                                                       | Detail:      | VSCHW-11-02-EN    |
|                                                                                                            |                                                                                                                                                                                                                                                                                                       | Created by:  | REGUPOL Acoustics |
|                                                                                                            |                                                                                                                                                                                                                                                                                                       | Date:        | 30.11.2023        |
|                                                                                                            |                                                                                                                                                                                                                                                                                                       | Scale:       | 1:2               |