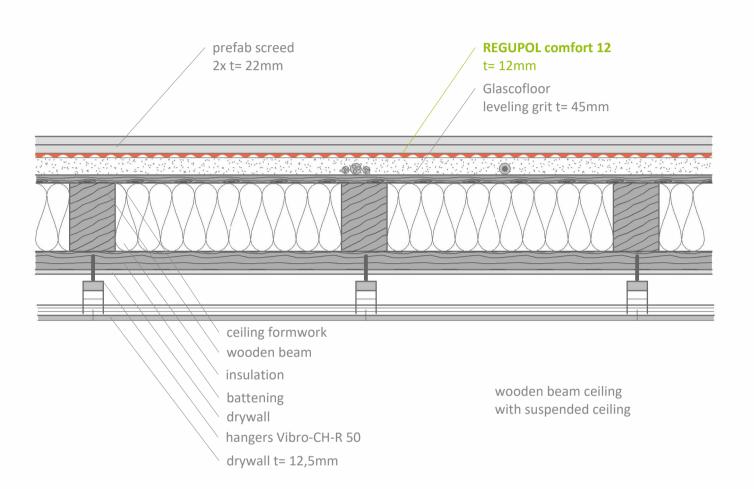

## Impact sound insulation - on wooden ceiling - REGUPOL **REGUPOL comfort 12**

under prefab screed

| Contact                                                                                                    | Notes                                                                                                                                                                                                                                                                                                 | Project:     |                   |
|------------------------------------------------------------------------------------------------------------|-------------------------------------------------------------------------------------------------------------------------------------------------------------------------------------------------------------------------------------------------------------------------------------------------------|--------------|-------------------|
| REGUPOL Germany<br>GmbH & Co. KG<br>Am Hilgenacker 24<br>57319 Bad Berleburg<br>GERMANY<br>www.regupol.com | Adjacent trades are only shown schematically and in parts.<br>The applicability and other conditions or constraints need<br>to be checked by the customer or user on their own<br>responsibility. The technical data sheets, installation<br>instructions and local conditions need to be considered. | Project-No.: |                   |
|                                                                                                            |                                                                                                                                                                                                                                                                                                       | Detail:      | VSCHW-11-06-EN    |
|                                                                                                            |                                                                                                                                                                                                                                                                                                       | Created by:  | REGUPOL Acoustics |
|                                                                                                            |                                                                                                                                                                                                                                                                                                       | Date:        | 30.11.2023        |
|                                                                                                            |                                                                                                                                                                                                                                                                                                       | Scale:       | 1:10              |