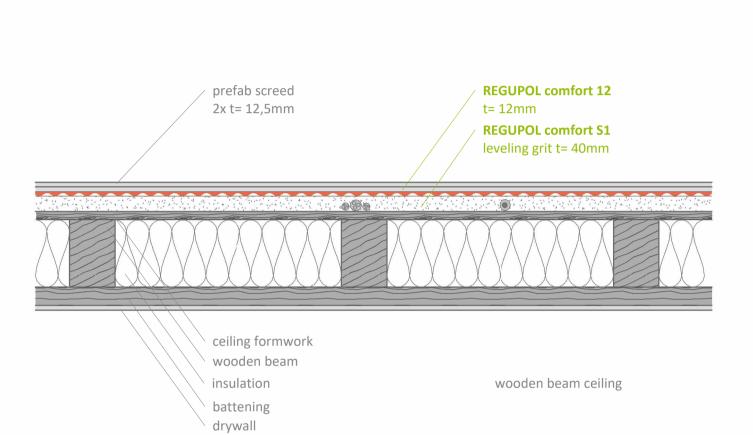

Impact sound insulation - on wooden ceiling == REGUPOL **REGUPOL comfort 12, REGUPOL comfort S1** under prefab screed

| Contact           | Notes                                                                                                                    | Project   |
|-------------------|--------------------------------------------------------------------------------------------------------------------------|-----------|
| REGUPOL Germany   |                                                                                                                          | Project-I |
| GmbH & Co. KG     | Adjacent trades are only shown schematically and in parts.<br>The applicability and other conditions or constraints need | Detail:   |
| Am Hilgenacker 24 |                                                                                                                          |           |