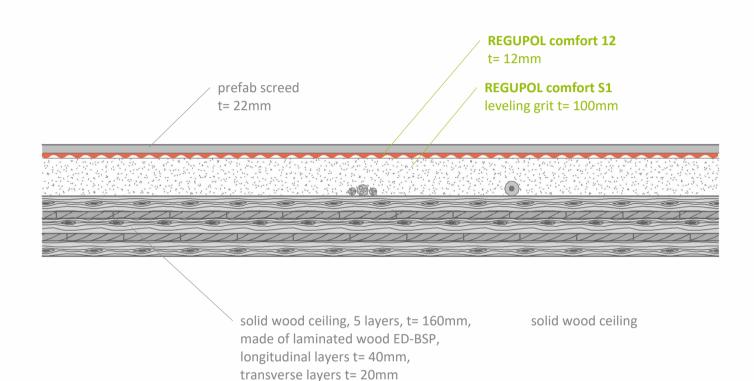

## Impact sound insulation - on wooden ceiling **REGUPOL comfort 12, REGUPOL comfort S1**under prefab screed

| Contact                                                                                                    | Notes                                                                                                                                                                                                                                                                                     | Project:     |                   |
|------------------------------------------------------------------------------------------------------------|-------------------------------------------------------------------------------------------------------------------------------------------------------------------------------------------------------------------------------------------------------------------------------------------|--------------|-------------------|
| REGUPOL Germany<br>GmbH & Co. KG<br>Am Hilgenacker 24<br>57319 Bad Berleburg<br>GERMANY<br>www.regupol.com | Adjacent trades are only shown schematically and in parts. The applicability and other conditions or constraints need to be checked by the customer or user on their own responsibility. The technical data sheets, installation instructions and local conditions need to be considered. | Project-No.: |                   |
|                                                                                                            |                                                                                                                                                                                                                                                                                           | Detail:      | VSCHW-11-10-EN    |
|                                                                                                            |                                                                                                                                                                                                                                                                                           | Created by:  | REGUPOL Acoustics |
|                                                                                                            |                                                                                                                                                                                                                                                                                           | Date:        | 30.11.2023        |
|                                                                                                            |                                                                                                                                                                                                                                                                                           | Scale:       | 1:10              |