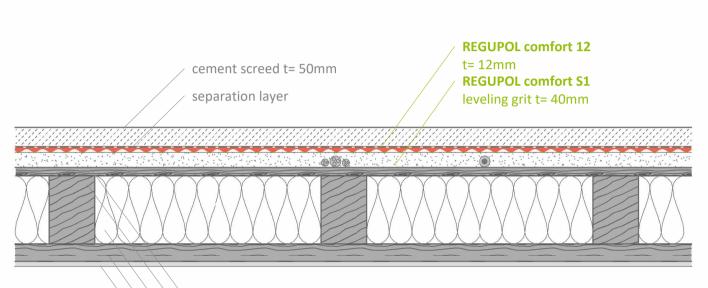

## Impact sound insulation - on wooden ceiling - REGUPOL **REGUPOL comfort 12**

under cement screed

- ceiling formwork
- wooden beam
- insulation
- battening
- drywall

wooden beam ceiling C1

| Contact                                  | Notes                                                                                                                                                                          | Project:     |                          |  |
|------------------------------------------|--------------------------------------------------------------------------------------------------------------------------------------------------------------------------------|--------------|--------------------------|--|
| REGUPOL Germany                          | Adjacent trades are only shown schematically and in parts.<br>The applicability and other conditions or constraints need<br>to be checked by the customer or user on their own | Project-No.: |                          |  |
| GmbH & Co. KG                            |                                                                                                                                                                                | Detail:      | VSCHW-11-03-EN           |  |
| Am Hilgenacker 24<br>57319 Bad Berleburg |                                                                                                                                                                                | Created by:  | <b>REGUPOL</b> Acoustics |  |
|                                          | responsibility. The technical data sheets, installation                                                                                                                        |              |                          |  |

## instructions and local conditions need to be considered.

| Project-No.: |                          |
|--------------|--------------------------|
| Detail:      | VSCHW-11-03-EN           |
| Created by:  | <b>REGUPOL</b> Acoustics |
| Date:        | 30.11.2023               |
| Scale:       | 1:10                     |