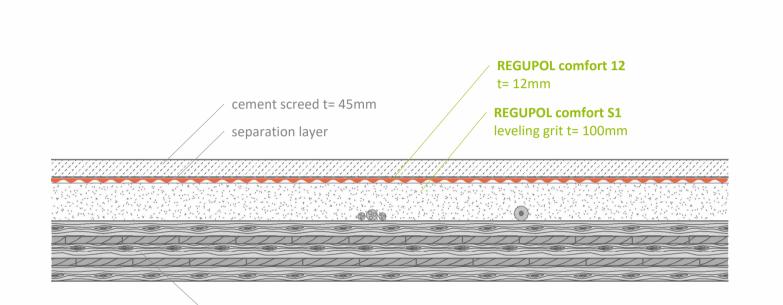

## Impact sound insulation - on wooden ceiling - REGUPOL **REGUPOL comfort 12, REGUPOL comfort S1** under cement screed

solid wood ceiling, 5 layers, t= 160mm, made of laminated wood ED-BSP, longitudinal layers t= 40mm, transverse layers t= 20mm