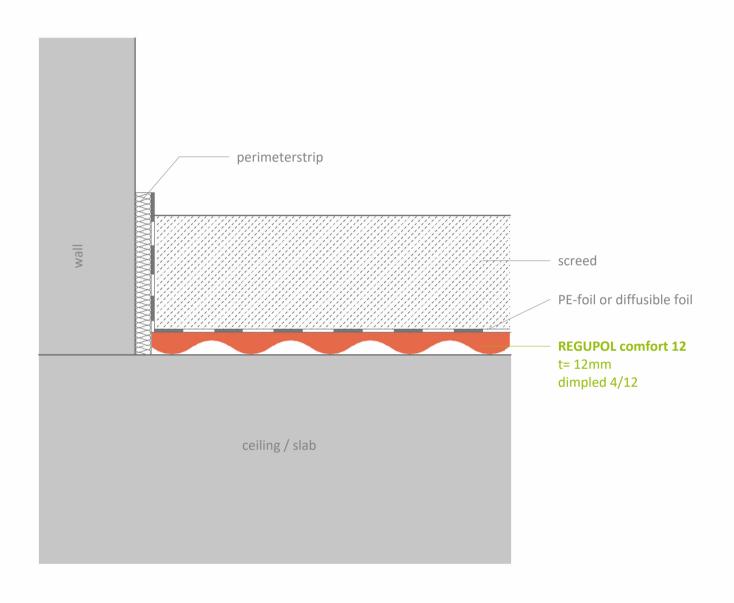

## Impact sound insulation - under screed $\rightleftharpoons$ REGUPOL

## **REGUPOL** comfort 12

## under screed

| Contact                                                                                                    | Notes                                                                                                                                                                                                                                                                                     | Project:     |                   |
|------------------------------------------------------------------------------------------------------------|-------------------------------------------------------------------------------------------------------------------------------------------------------------------------------------------------------------------------------------------------------------------------------------------|--------------|-------------------|
| REGUPOL Germany<br>GmbH & Co. KG<br>Am Hilgenacker 24<br>57319 Bad Berleburg<br>GERMANY<br>www.regupol.com | Adjacent trades are only shown schematically and in parts. The applicability and other conditions or constraints need to be checked by the customer or user on their own responsibility. The technical data sheets, installation instructions and local conditions need to be considered. | Project-No.: |                   |
|                                                                                                            |                                                                                                                                                                                                                                                                                           | Detail:      | VSCHW-11-01-EN    |
|                                                                                                            |                                                                                                                                                                                                                                                                                           | Created by:  | REGUPOL Acoustics |
|                                                                                                            |                                                                                                                                                                                                                                                                                           | Date:        | 30.11.2023        |
|                                                                                                            |                                                                                                                                                                                                                                                                                           | Scale:       | 1:2               |